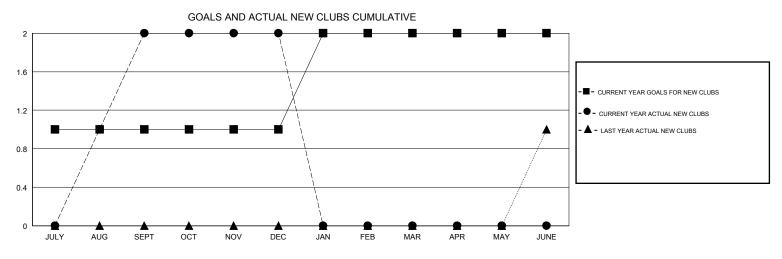

## District 310 A2

GMT: LOCATION THAILAND GMT CA

| DROPPED CLUBS: 0  DROPPED MEMBERS |     | 17 CLUBS OF 40 ADDED 1 OR MORE<br>NEW MEMBERS | GENDER DISTRIBU<br>MALE<br>FEMALE | JTION<br>502 (44.62%)<br>623 (55.38%) |    |
|-----------------------------------|-----|-----------------------------------------------|-----------------------------------|---------------------------------------|----|
| DECEASED                          | 1   | CLICK HERE FOR CUMULATIVE MEMBERSHIP DATA     | TOTAL FAMILY UNIT MEMBERS         |                                       | 54 |
| CLUB CANCELLED                    | U   |                                               | FAMILY MEMBERS PAYING HALF DUES 2 |                                       | 29 |
| OTHER                             | 100 |                                               |                                   |                                       |    |
| TOTAL                             | 101 |                                               |                                   |                                       |    |