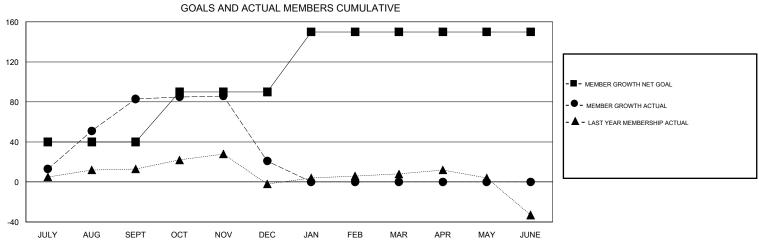

## District 310 A2

GMT: LOCATION THAILAND GMT CA

| DROPPED CLUBS: 0  DROPPED MEMBERS |     | 17 CLUBS OF 40 ADDED 1 OR MORE<br>NEW MEMBERS | GENDER DISTRIBU<br>MALE<br>FEMALE | JTION<br>502 (44.62%)<br>623 (55.38%) |    |
|-----------------------------------|-----|-----------------------------------------------|-----------------------------------|---------------------------------------|----|
| DECEASED                          | 1   | CLICK HERE FOR CUMULATIVE MEMBERSHIP DATA     | TOTAL FAMILY UNIT MEMBERS         |                                       | 54 |
| CLUB CANCELLED                    | U   |                                               | FAMILY MEMBERS PAYING HALF DUES 2 |                                       | 29 |
| OTHER                             | 100 |                                               |                                   |                                       |    |
| TOTAL                             | 101 |                                               |                                   |                                       |    |