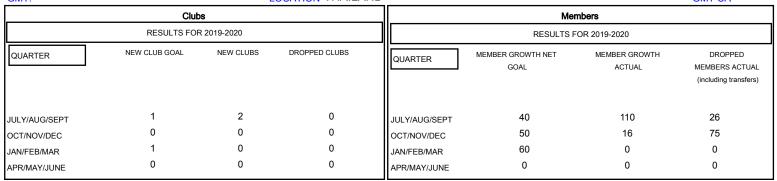

## District 310 A2

GMT: LOCATION THAILAND GMT CA

| DROPPED CLUBS: 0  DROPPED MEMBERS |     | 17 CLUBS OF 40 ADDED 1 OR MORE<br>NEW MEMBERS | GENDER DISTRIBU<br>MALE<br>FEMALE | JTION<br>502 (44.62%)<br>623 (55.38%) |    |
|-----------------------------------|-----|-----------------------------------------------|-----------------------------------|---------------------------------------|----|
| DECEASED                          | 1   | CLICK HERE FOR CUMULATIVE MEMBERSHIP DATA     | TOTAL FAMILY UNIT MEMBERS         |                                       | 54 |
| CLUB CANCELLED                    | U   |                                               | FAMILY MEMBERS PAYING HALF DUES 2 |                                       | 29 |
| OTHER                             | 100 |                                               |                                   |                                       |    |
| TOTAL                             | 101 |                                               |                                   |                                       |    |